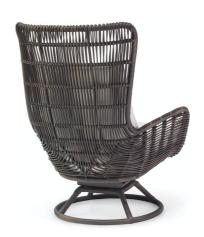

## SORRENTO OUTDOOR SWIVEL LOUNGE CHAIR

SKU 7277-83+8559

PRICING SUBJECT TO CHANGE 07/20/2023 6:57 PM

Powder coated aluminum frame and base with hand-woven all-weather synthetic wicker with maximum UV protection in medium brown. Lounge chair features a 360 degree swivel mechanism and comes with a loose seat and back cushions.

## PRODUCT SPECIFICATIONS

LEAD TIME NOTIFICATION: UPHOLSTERY/FINISHING

**LEAD TIMES APPLY** 

OVERALL DIMENSIONS: 31.25"W X 34.5"DP X 41.25"H

ARM FRONT: 24"H

SEAT: 18"H

COM YARDAGE: 2.75 YARDS