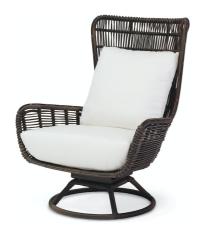

## SORRENTO OUTDOOR SWIVEL LOUNGE CHAIR

SKU 7277-83+8559

PRICING SUBJECT TO CHANGE 07/20/2023 6:57 PM

Powder coated aluminum frame and base with hand-woven all-weather synthetic wicker with maximum UV protection in medium brown. Lounge chair features a 360 degree swivel mechanism and comes with a loose seat and back cushions.

## PRODUCT SPECIFICATIONS

LEAD TIME NOTIFICATION: UPHOLSTERY/FINISHING

**LEAD TIMES APPLY** 

OVERALL DIMENSIONS: 31.25"W X 34.5"DP X 41.25"H

ARM FRONT: 24"H

SEAT: 18"H

COM YARDAGE: 2.75 YARDS