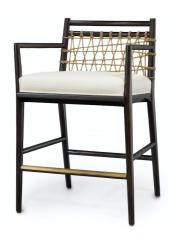

## PRATT 24" COUNTER STOOL, ESPRESSO

SKU **7145-79** 

PRICING SUBJECT TO CHANGE 07/20/2023 6:49 PM

Kirk Nix Collection. Plantation hardwood frame and legs in a dark espresso accented with a brass finish footrest on front stretcher with backrest of natural jute rope in an open weave pattern. Stools come with a fixed upholstered seat. Coordinates with the Pratt collection.

## PRODUCT SPECIFICATIONS

LEAD TIME NOTIFICATION: UPHOLSTERY/FINISHING

**LEAD TIMES APPLY** 

OVERALL DIMENSIONS: 24"W X 22.25"DP X 33.75"H

ARM FRONT: 30"H

SEAT: **24"H** 

COM YARDAGE: 1.00 YARDS