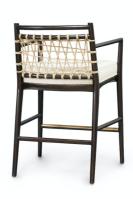

## PRATT 24" COUNTER STOOL, ESPRESSO

SKU **7145-79** 

PRICING SUBJECT TO CHANGE 07/20/2023 6:49 PM

Kirk Nix Collection. Plantation hardwood frame and legs in a dark espresso accented with a brass finish footrest on front stretcher with backrest of natural jute rope in an open weave pattern. Stools come with a fixed upholstered seat. Coordinates with the Pratt collection.

## PRODUCT SPECIFICATIONS

LEAD TIME NOTIFICATION: UPHOLSTERY/FINISHING

**LEAD TIMES APPLY** 

OVERALL DIMENSIONS: 24"W X 22.25"DP X 33.75"H

ARM FRONT: 30"H

SEAT: **24"H** 

COM YARDAGE: 1.00 YARDS