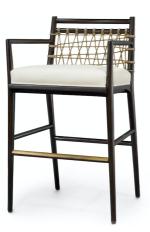

# PRATT 30" BARSTOOL, ESPRESSO

Kirk Nix Collection. Plantation hardwood frame and legs in a dark espresso accented with a brass finish footrest on front stretcher with backrest of natural jute rope in an open weave pattern. Barstool come with a fixed upholstered seat. Coordinates with the Pratt collection.

#### **PRODUCT SPECIFICATIONS**

LEAD TIME NOTIFICATION: UPHOLSTERY/FINISHING LEAD TIMES APPLY OVERALL DIMENSIONS: 23.75"W X 21.75"DP X 39.75"H ARM FRONT: 36"H SEAT: 30"H COM YARDAGE: 1.00 YARDS