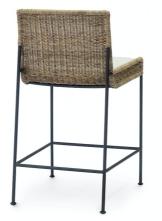

# NORA 24" COUNTER STOOL

Black metal frame features natural rattan peel on seat, arms and back. Barstool comes with a loose seat cushion. Coordinates with the Nora collection.

#### PRODUCT SPECIFICATIONS LEAD TIME NOTIFICATION: UPHOLSTERY/FINISHING LEAD TIMES APPLY OVERALL DIMENSIONS: 19.25"W X 23.25"DP X 33.5"H

SEAT: **24"H** 

COM YARDAGE: 1.00 YARDS