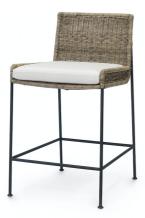

# NORA 24" COUNTER STOOL

Black metal frame features natural rattan peel on seat, arms and back. Barstool comes with a loose seat cushion. Coordinates with the Nora collection.

#### PRODUCT SPECIFICATIONS LEAD TIME NOTIFICATION: UPHOLSTERY/FINISHING LEAD TIMES APPLY OVERALL DIMENSIONS: 19.25"W X 23.25"DP X 33.5"H

SEAT: **24"H** 

COM YARDAGE: 1.00 YARDS