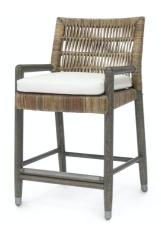

## NAVARRO 24" COUNTER STOOL

SKU 7952-33+8640

PRICING SUBJECT TO CHANGE 07/20/2023 6:11 PM

Hardwood frame and legs finished in a grey brown tone feature a woven wicker seat, hand-wrapped wicker weave on the back, and a pewter finish metal footrest on front stretcher. Chair comes with a loose seat cushion.

## **PRODUCT SPECIFICATIONS**

LEAD TIME NOTIFICATION: UPHOLSTERY/FINISHING

**LEAD TIMES APPLY** 

OVERALL DIMENSIONS: 21.5"W X 21.75"DP X 36"H

ARM FRONT: 27"H

**SEAT: 24"H** 

COM YARDAGE: 1.00 YARDS