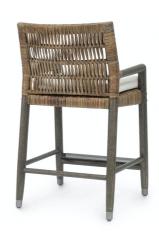

## NAVARRO 24" COUNTER STOOL

SKU 7952-33+8640

PRICING SUBJECT TO CHANGE 07/20/2023 6:11 PM

Hardwood frame and legs finished in a grey brown tone feature a woven wicker seat, hand-wrapped wicker weave on the back, and a pewter finish metal footrest on front stretcher. Chair comes with a loose seat cushion.

## **PRODUCT SPECIFICATIONS**

LEAD TIME NOTIFICATION: UPHOLSTERY/FINISHING

**LEAD TIMES APPLY** 

OVERALL DIMENSIONS: 21.5"W X 21.75"DP X 36"H

ARM FRONT: 27"H

**SEAT: 24"H** 

COM YARDAGE: 1.00 YARDS