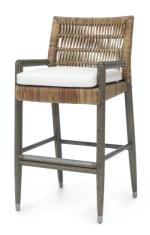

## NAVARRO 30" BARSTOOL

SKU 7966-33

PRICING SUBJECT TO CHANGE 07/20/2023 6:11 PM

Hardwood frame and legs finished in a grey brown tone feature a woven wicker seat, hand-wrapped wicker weave on the back, and a pewter finish metal footrest on front stretcher. Barstool comes with a loose seat cushion.

## **PRODUCT SPECIFICATIONS**

LEAD TIME NOTIFICATION: UPHOLSTERY/FINISHING

**LEAD TIMES APPLY** 

OVERALL DIMENSIONS: 21.5"W X 21.75"DP X 42"H

ARM FRONT: 33"H

**SEAT: 30"H** 

COM YARDAGE: 1.00 YARDS