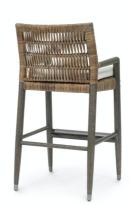

## NAVARRO 30" BARSTOOL

SKU 7966-33

PRICING SUBJECT TO CHANGE 07/20/2023 6:11 PM

Hardwood frame and legs finished in a grey brown tone feature a woven wicker seat, hand-wrapped wicker weave on the back, and a pewter finish metal footrest on front stretcher. Barstool comes with a loose seat cushion.

## **PRODUCT SPECIFICATIONS**

LEAD TIME NOTIFICATION: UPHOLSTERY/FINISHING

**LEAD TIMES APPLY** 

OVERALL DIMENSIONS: 21.5"W X 21.75"DP X 42"H

ARM FRONT: 33"H

**SEAT: 30"H** 

COM YARDAGE: 1.00 YARDS