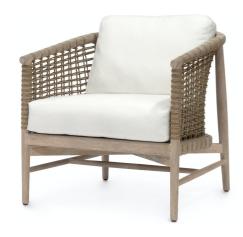

## MELROSE LOUNGE CHAIR

## SKU 7861-79+8631

PRICING SUBJECT TO CHANGE 07/20/2023 5:38 PM

Jeffrey Alan Marks Collection. Hardwood frame and legs hand-tooled with a cerused off-white finish featuring hand-twisted natural jute rope woven on the frame, back and sides. Chair comes with loose seat and back cushion.

## **PRODUCT SPECIFICATIONS**

LEAD TIME NOTIFICATION: UPHOLSTERY/FINISHING

**LEAD TIMES APPLY** 

OVERALL DIMENSIONS: 28"W X 31.75"DP X 30.25"H

ARM FRONT: 25"H

SEAT: 17.75"H

COM YARDAGE: 2.50 YARDS