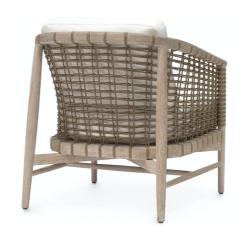

## MELROSE LOUNGE CHAIR

## SKU 7861-79+8631

PRICING SUBJECT TO CHANGE 07/20/2023 5:38 PM

Jeffrey Alan Marks Collection. Hardwood frame and legs hand-tooled with a cerused off-white finish featuring hand-twisted natural jute rope woven on the frame, back and sides. Chair comes with loose seat and back cushion.

## **PRODUCT SPECIFICATIONS**

LEAD TIME NOTIFICATION: UPHOLSTERY/FINISHING

**LEAD TIMES APPLY** 

OVERALL DIMENSIONS: 28"W X 31.75"DP X 30.25"H

ARM FRONT: 25"H

SEAT: 17.75"H

COM YARDAGE: 2.50 YARDS