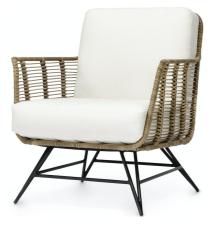

# HERMOSA OUTDOOR LOUNGE CHAIR

Black aluminum frame hand-wrapped in a natural brown synthetic wicker with maximum UV protection. Chair comes with loose seat and back cushions. Coordinates with the Hermosa outdoor natural collection.

#### **PRODUCT SPECIFICATIONS**

LEAD TIME NOTIFICATION: UPHOLSTERY/FINISHING LEAD TIMES APPLY OVERALL DIMENSIONS: 29.25"W X 32.5"DP X 34.25"H ARM FRONT: 26"H SEAT: 17"H COM YARDAGE: 3.00 YARDS