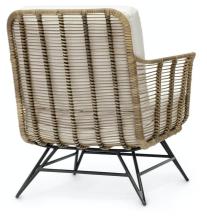

# HERMOSA OUTDOOR LOUNGE CHAIR

Black aluminum frame hand-wrapped in a natural brown synthetic wicker with maximum UV protection. Chair comes with loose seat and back cushions. Coordinates with the Hermosa outdoor natural collection.