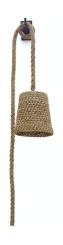

## GREEN OAKS WALL PENDANT NATURAL

## SKU 2716-01

PRICING SUBJECT TO CHANGE 07/20/2023 4:49 PM

Jeffrey Alan Marks Collection. Pendant intricately woven with a core rattan frame and natural rope. Black metal wall mount included. Plugin pendant with average cord length of 22 feet.

## PRODUCT SPECIFICATIONS

OVERALL DIMENSIONS: 9"D X 9.5"H + 148"ROPE

BACKPLATE DIMENSIONS: 3"W X 5"H

BACKPLATE FINISH: BLACK

SOCKET QTY: 1

SOCKET TYPE: **E26** 

SWITCH TYPE: ROCKER

SWITCH LOCATION: INLINE