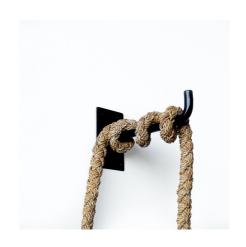

## SKU 2716-01

PRICING SUBJECT TO CHANGE 07/20/2023 4:49 PM

Jeffrey Alan Marks Collection. Pendant intricately woven with a core rattan frame and natural rope. Black metal wall mount included. Plugin pendant with average cord length of 22 feet.

## PRODUCT SPECIFICATIONS

OVERALL DIMENSIONS: 9"D X 9.5"H + 148"ROPE

BACKPLATE DIMENSIONS: 3"W X 5"H

BACKPLATE FINISH: BLACK

SOCKET QTY: 1

SOCKET TYPE: **E26** 

SWITCH TYPE: ROCKER

SWITCH LOCATION: INLINE