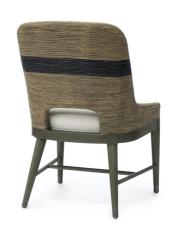

## FRITZ ROPE SIDE CHAIR, NATURAL

PRICING SUBJECT TO CHANGE 07/20/2023 4:34 PM

SKU **7740-79** 

Kirk Nix Collection. Hardwood frame and legs in grey with pewter finish foot caps and double wall back and sides with hand-twisted lampakanai rope in a grey finish with black stripe. Chair comes with a fixed upholstered seat. Coordinates with the Fritz Rope collection.