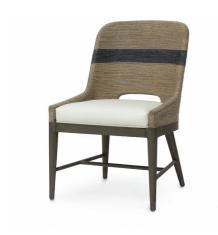

## FRITZ ROPE SIDE CHAIR, NATURAL

PRICING SUBJECT TO CHANGE 07/20/2023 4:34 PM

SKU **7740-79** 

Kirk Nix Collection. Hardwood frame and legs in grey with pewter finish foot caps and double wall back and sides with hand-twisted lampakanai rope in a grey finish with black stripe. Chair comes with a fixed upholstered seat. Coordinates with the Fritz Rope collection.