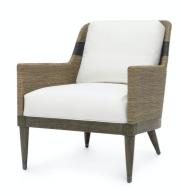

## FRITZ ROPE LOUNGE CHAIR, NATURAL

SKU **7359-79** 

PRICING SUBJECT TO CHANGE 07/20/2023 4:27 PM

Kirk Nix Collection. Hardwood frame and legs in grey with pewter finish metal foot caps. The double-walled back and sides are hand-twisted lampakanai rope in a grey finish with black stripe detail. Chair comes with a fixed upholstered seat and loose back cushion. Coordinates with the Fritz Rope collection.

## PRODUCT SPECIFICATIONS

LEAD TIME NOTIFICATION: UPHOLSTERY/FINISHING

**LEAD TIMES APPLY** 

OVERALL DIMENSIONS: 29"W X 36"DP X 34.25"H

ARM FRONT: 25"H

SEAT: 18.5"H

COM YARDAGE: 2.25 YARDS