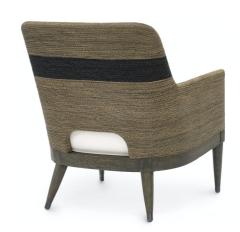

## FRITZ ROPE LOUNGE CHAIR, NATURAL

SKU **7359-79** 

PRICING SUBJECT TO CHANGE 07/20/2023 4:27 PM

Kirk Nix Collection. Hardwood frame and legs in grey with pewter finish metal foot caps. The double-walled back and sides are hand-twisted lampakanai rope in a grey finish with black stripe detail. Chair comes with a fixed upholstered seat and loose back cushion. Coordinates with the Fritz Rope collection.