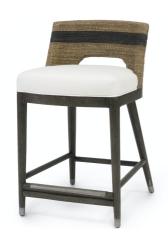

## FRITZ ROPE 24" COUNTER STOOL, NATURAL

SKU 7738-79+8126

PRICING SUBJECT TO CHANGE 07/20/2023 4:11 PM

Kirk Nix Collection. Hardwood frame and legs in grey with pewter finish foot caps and footrest on front stretcher with a double wall back of hand-twisted lampakanai rope in a grey finish with black stripe detail. Stools come with a fixed upholstered seat. Coordinates with the Fritz Rope collection.

## PRODUCT SPECIFICATIONS

LEAD TIME NOTIFICATION: UPHOLSTERY/FINISHING

**LEAD TIMES APPLY** 

OVERALL DIMENSIONS: 18.25"W X 21"DP X 32"H

**SEAT: 24"H** 

COM YARDAGE: 1.00 YARDS