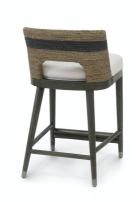

## FRITZ ROPE 24" COUNTER STOOL, NATURAL

SKU 7738-79+8126

PRICING SUBJECT TO CHANGE 07/20/2023 4:11 PM

Kirk Nix Collection. Hardwood frame and legs in grey with pewter finish foot caps and footrest on front stretcher with a double wall back of hand-twisted lampakanai rope in a grey finish with black stripe detail. Stools come with a fixed upholstered seat. Coordinates with the Fritz Rope collection.

## PRODUCT SPECIFICATIONS

LEAD TIME NOTIFICATION: UPHOLSTERY/FINISHING

**LEAD TIMES APPLY** 

OVERALL DIMENSIONS: 18.25"W X 21"DP X 32"H

**SEAT: 24"H** 

COM YARDAGE: 1.00 YARDS