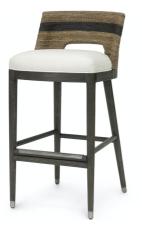

## FRITZ ROPE 30" BARSTOOL, NATURAL

Kirk Nix Collection. Hardwood frame and legs in grey with pewter finish foot caps and footrest on front stretcher with a double wall back of hand-twisted lampakanai rope in a grey finish with black stripe detail. Barstool come with a fixed upholstered seat. Coordinates with the Fritz Rope collection.

## PRODUCT SPECIFICATIONS

LEAD TIME NOTIFICATION: UPHOLSTERY/FINISHING LEAD TIMES APPLY OVERALL DIMENSIONS: 18.25"W X 21"DP X 38"H SEAT: 30"H COM YARDAGE: 1.00 YARDS