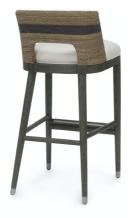

## FRITZ ROPE 30" BARSTOOL, NATURAL

Kirk Nix Collection. Hardwood frame and legs in grey with pewter finish foot caps and footrest on front stretcher with a double wall back of hand-twisted lampakanai rope in a grey finish with black stripe detail. Barstool come with a fixed upholstered seat. Coordinates with the Fritz Rope collection.

## PRODUCT SPECIFICATIONS

LEAD TIME NOTIFICATION: UPHOLSTERY/FINISHING LEAD TIMES APPLY OVERALL DIMENSIONS: 18.25"W X 21"DP X 38"H SEAT: 30"H COM YARDAGE: 1.00 YARDS