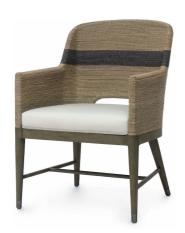

## FRITZ ROPE ARM CHAIR, NATURAL

SKU 7739-79+8128

PRICING SUBJECT TO CHANGE 07/19/2023 3:43 PM

Kirk Nix Collection. Hardwood frame and legs in grey with pewter finish foot caps and double wall back and sides with hand-twisted lampakanai rope in a grey finish with black stripe. Chair comes with a fixed upholstered seat. Coordinates with the Fritz Rope collection.

## **PRODUCT SPECIFICATIONS**

LEAD TIME NOTIFICATION: UPHOLSTERY/FINISHING

**LEAD TIMES APPLY** 

OVERALL DIMENSIONS: 24"W X 25"DP X 34"H

ARM FRONT: 25"H

SEAT: 18.5"H

COM YARDAGE: 1.25 YARDS