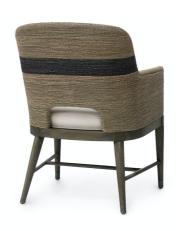

## FRITZ ROPE ARM CHAIR, NATURAL

SKU 7739-79+8128

PRICING SUBJECT TO CHANGE 07/19/2023 3:43 PM

Kirk Nix Collection. Hardwood frame and legs in grey with pewter finish foot caps and double wall back and sides with hand-twisted lampakanai rope in a grey finish with black stripe. Chair comes with a fixed upholstered seat. Coordinates with the Fritz Rope collection.

## **PRODUCT SPECIFICATIONS**

LEAD TIME NOTIFICATION: UPHOLSTERY/FINISHING

**LEAD TIMES APPLY** 

OVERALL DIMENSIONS: 24"W X 25"DP X 34"H

ARM FRONT: 25"H

SEAT: 18.5"H

COM YARDAGE: 1.25 YARDS