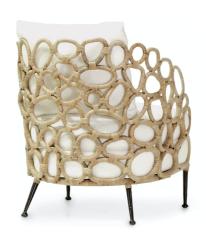

## ELLA LOUNGE CHAIR NATURAL

SKU 7132-15+8355

PRICING SUBJECT TO CHANGE 07/17/2023 3:57 PM

Metal frame wrapped with natural split rattan accented with rattan bindings and black tapered metal legs. Chair comes with a fixed upholstered seat and loose back cushion.

## PRODUCT SPECIFICATIONS

LEAD TIME NOTIFICATION: UPHOLSTERY/FINISHING

**LEAD TIMES APPLY** 

OVERALL DIMENSIONS: 26.5"W X 30"DP X 31"H

SEAT: 17.5"H

COM YARDAGE: 2.75 YARDS