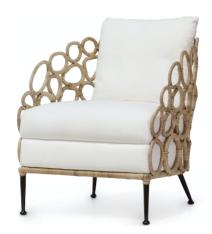

## ELLA LOUNGE CHAIR NATURAL

SKU 7132-15+8355

PRICING SUBJECT TO CHANGE 07/17/2023 3:57 PM

Metal frame wrapped with natural split rattan accented with rattan bindings and black tapered metal legs. Chair comes with a fixed upholstered seat and loose back cushion.

## PRODUCT SPECIFICATIONS

LEAD TIME NOTIFICATION: UPHOLSTERY/FINISHING

**LEAD TIMES APPLY** 

OVERALL DIMENSIONS: 26.5"W X 30"DP X 31"H

SEAT: 17.5"H

COM YARDAGE: 2.75 YARDS