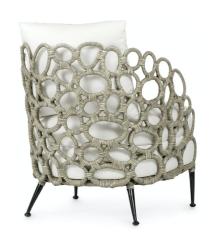

## ELLA LOUNGE CHAIR ELM GREY

## SKU 7132-89+8355

PRICING SUBJECT TO CHANGE 07/19/2023 2:49 PM

Metal frame wrapped with split rattan accented with rattan bindings all in a grey wash finish with black tapered metal legs. Chair comes with a fixed upholstered seat and loose back cushion.