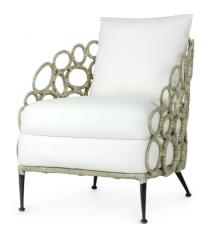

## ELLA LOUNGE CHAIR ELM GREY

## SKU 7132-89+8355

PRICING SUBJECT TO CHANGE 07/19/2023 2:49 PM

Metal frame wrapped with split rattan accented with rattan bindings all in a grey wash finish with black tapered metal legs. Chair comes with a fixed upholstered seat and loose back cushion.

## PRODUCT SPECIFICATIONS

LEAD TIME NOTIFICATION: UPHOLSTERY/FINISHING

**LEAD TIMES APPLY** 

OVERALL DIMENSIONS: 26.5"W X 30"DP X 31"H

SEAT: 17.5"H

COM YARDAGE: 2.75 YARDS