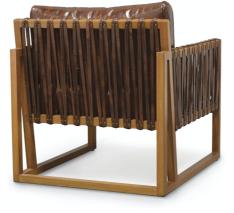

# COMMODORE LOUNGE CHAIR

Hardwood frame and legs in light umber finish. Accented with chestnut cowhide leather straps on inside and outside back and sides. Chair comes with loose seat and back cushions in chestnut leather. Available only as shown.

#### **PRODUCT SPECIFICATIONS**

LEAD TIME NOTIFICATION: UPHOLSTERY/FINISHING LEAD TIMES APPLY OVERALL DIMENSIONS: 32"W X 35"DP X 32.5"H ARM FRONT: 26.5"H SEAT: 18.5"H