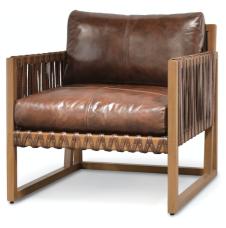

# COMMODORE LOUNGE CHAIR

Hardwood frame and legs in light umber finish. Accented with chestnut cowhide leather straps on inside and outside back and sides. Chair comes with loose seat and back cushions in chestnut leather. Available only as shown.

#### **PRODUCT SPECIFICATIONS**

LEAD TIME NOTIFICATION: UPHOLSTERY/FINISHING LEAD TIMES APPLY OVERALL DIMENSIONS: 32"W X 35"DP X 32.5"H ARM FRONT: 26.5"H SEAT: 18.5"H