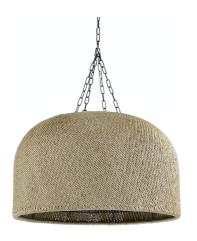

## AUGUSTINE OUTDOOR CHANDELIER

## SKU 2053-79

Powder coated metal frame intricately hand-twisted with all-weather synthetic wicker in seagrass color. Chandelier comes with a matte black finished chain and canopy hanging kit. Suitable for covered outdoor use in a damp location with no direct water contact. Professional installation recommended.

## PRODUCT SPECIFICATIONS

OVERALL DIMENSIONS: 36.75"D X 22"H +

12"CONNECTING CHAINS

CANOPY DIMENSIONS: 5"D X 1"H

CANOPY FINISH: BLACK

CHAIN LENGTH: 9'

CHAIN FINISH: BLACK

ADJUSTABLE LENGTH - MIN: **38.5**"

ADJUSTABLE LENGTH - MAX: **146.5**"

SOCKET QTY: 3

SOCKET TYPE: **E26**BULB TYPE: **TYPE A** 

**BULB WATTAGE: 60 WATT MAX** 

VOLTAGE: 120V CORD LENGTH: 11'

CORD COLOR: CLEAR

**UL/CUL LISTED: DAMP LOCATION** 