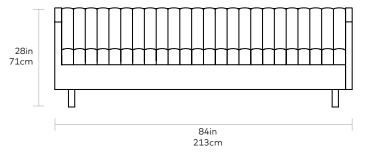

Seat Height 16in | 41cm Seat Depth 22.5in | 57cm

34.5in 88cm

**UPHOLSTERY** > Leather

BASE > Solid Wood with Walnut Finish

The Wallace Sofa is a modern reinterpretation of the classic English Chesterfield design. The channel-stitched leather upholstery on the seat, back, and arms creates a surface that is both visually striking and remarkably comfortable. Piping details, sloping armrests and an angular wooden base add sculptural, contemporary flair, while luxurious, channeled padding make it perfect for lounging. Available in three vintage leathers, chosen for their unique grain characteristics that will age beautifully and develop a rich natural patina over time.