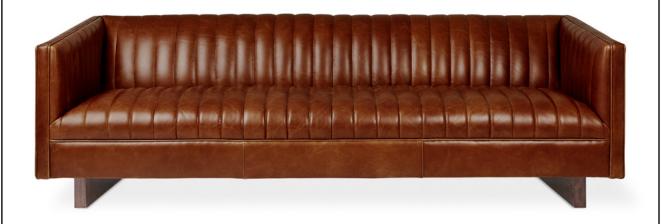

Seat Height 16in | 41cm Seat Depth 22.5in | 57cm

34.5in 88cm

**UPHOLSTERY** > Leather

BASE > Solid Wood with Walnut Finish

The Wallace Sofa is a modern reinterpretation of the classic English Chesterfield design. The channel-stitched leather upholstery on the seat, back, and arms creates a surface that is both visually striking and remarkably comfortable. Piping details, sloping armrests and an angular wooden base add sculptural, contemporary flair, while luxurious, channeled padding make it perfect for lounging. Available in three vintage leathers, chosen for their unique grain characteristics that will age beautifully and develop a rich natural patina over time.