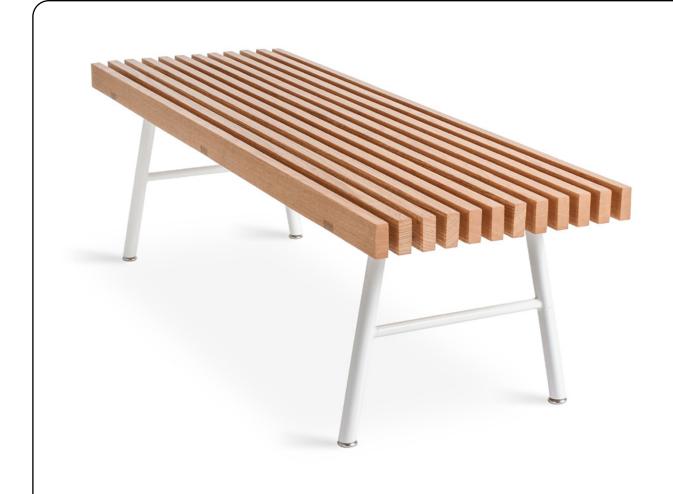

## **Transit Bench**

WOOD > FSC-Certified Solid Ash BASE > Powder Coated Steel

The Transit Bench is a versatile design that can be used as seating for tight spots like entryways and bedrooms, or as a coffee table. The surface, which creates a pleasing, elemental pattern, is constructed with solid wood pieces that are joined precisely in parallel to create a design that is both sturdy and lightweight. The legs are splayed slightly for stability, and are made with powder-coated, tubular steel. Available in natural ash with white legs, or black ash with black legs. All wood is 100% FSC-Certified in support of responsible forest management.