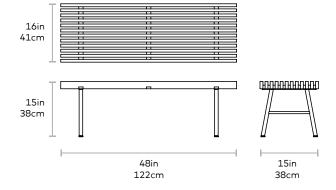

## **Transit Bench**

WOOD > FSC-Certified Solid Ash BASE > Powder Coated Steel

The Transit Bench is a versatile design that can be used as seating for tight spots like entryways and bedrooms, or as a coffee table. The surface, which creates a pleasing, elemental pattern, is constructed with solid wood pieces that are joined precisely in parallel to create a design that is both sturdy and lightweight. The legs are splayed slightly for stability, and are made with powder-coated, tubular steel. Available in natural ash with white legs, or black ash with black legs. All wood is 100% FSC-Certified in support of responsible forest management.