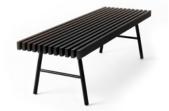

## **Transit Bench**

WOOD > FSC-Certified Solid Ash BASE > Powder Coated Steel

The Transit Bench is a versatile design that can be used as seating for tight spots like entryways and bedrooms, or as a coffee table. The surface, which creates a pleasing, elemental pattern, is constructed with solid wood pieces that are joined precisely in parallel to create a design that is both sturdy and lightweight. The legs are splayed slightly for stability, and are made with powder-coated, tubular steel. Available in natural ash with white legs, or black ash with black legs. All wood is 100% FSC-Certified in support of responsible forest management.