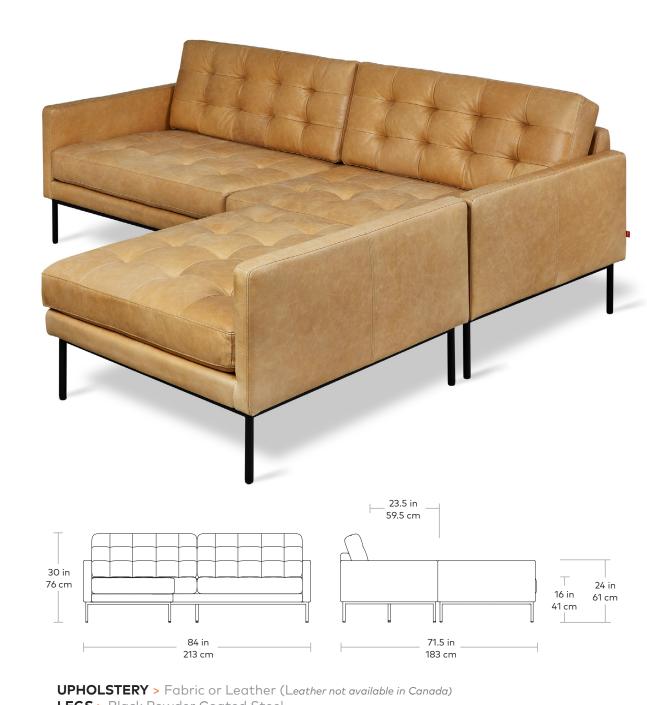

## **Towne Bi-Sectional**

**LEGS >** Black Powder Coated Steel

Mid-century style meets this-century ease. The Towne Bi-Sectional features a slender profile, elevated powder-coated metal base and blind tufted cushions that bring a touch of refinement to contemporary residential and commercial spaces – without sacrificing comfort. Designed to adapt to your layout, it can be configured with the chaise either on the left or right. Alternatively, the chaise can be separated to create a sofa and a free-floating lounge. Whether you're curled up with a novel or gathered for game night, the Towne Bi-Sectional makes daily rituals extra special. The frame is constructed with kiln-dried 100% FSC®-Certified hardwood in support of responsible forest management. Also available as a Sofa and Lounge.