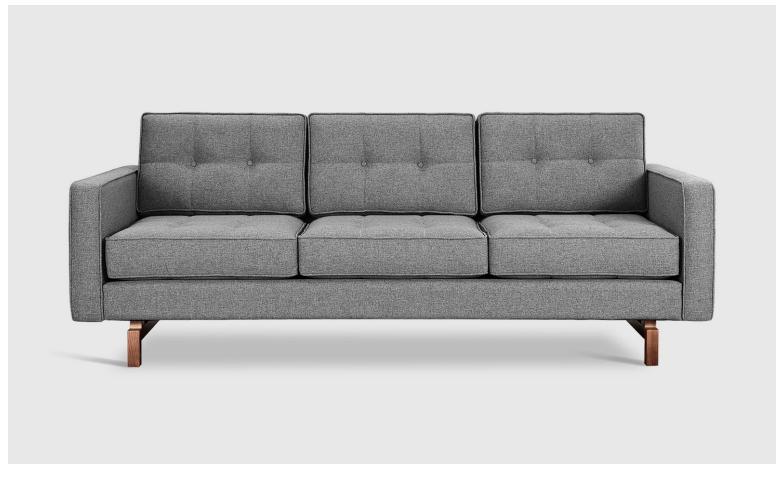

A modern update to the classic Gus\* Modern Jane Series, the Jane 2 Sofa retains the iconic, mid-century look while adding contemporary enhancements. Piped upholstery edges and button-tufted cushions create photogenic surface details that are enhanced by Jane 2, new, more refined proportions. A new wood base (available in light or dark wood finish) is inset on each piece, creating a sense of weightlessness that maximizes light and space. The frame is constructed with kiln-dried 100% FSC®-Certified hardwood in support of responsible forest management.

## Jane 2 Sofa

- Add the Jane 2 Lounge to the Jane 2 Sofa to create the Jane 2 LOFT Bi-Sectional.
- Seat and back cushions are button tufted and have piped edge detailing.
- Reversible seat and back cushions are crafted with high resilience polyurethane foam covered in a Dacron wrap.
- Inset solid Ash wood base with walnut or natural finish features non-marking feet.
- Inner frame is 100% kiln-dried FSC®-Certified hardwood, (FSC® 092551).
- All joints have been stress tested.
- 9-gauge No-Sag, sinuous spring suspension system.
- Manufactured to meet California TB117-2013 fire safety standards without the use of flame retardant additives in the upholstery foam.
- All fabric is California TB117-2013 certified and double rub tested.