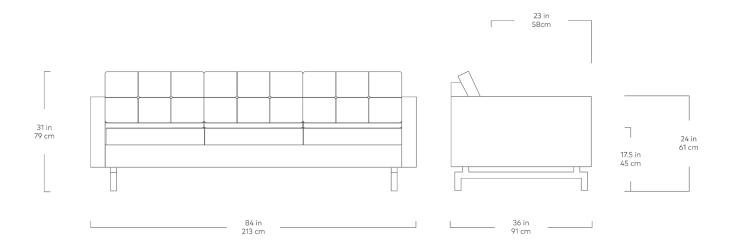

A modern update to the classic Gus\* Modern Jane Series, the Jane 2 Sofa retains the iconic, mid-century look while adding contemporary enhancements. Piped upholstery edges and button-tufted cushions create photogenic surface details that are enhanced by Jane 2, new, more refined proportions. A new wood base (available in light or dark wood finish) is inset on each piece, creating a sense of weightlessness that maximizes light and space. The frame is constructed with kiln-dried 100% FSC®-Certified hardwood in support of responsible forest management.

## Jane 2 Sofa

- Add the Jane 2 Lounge to the Jane 2 Sofa to create the Jane 2 LOFT Bi-Sectional.
- Seat and back cushions are button tufted and have piped edge detailing.
- Reversible seat and back cushions are crafted with high resilience polyurethane foam covered in a Dacron wrap.
- Inset solid Ash wood base with walnut or natural finish features non-marking feet.
- Inner frame is 100% kiln-dried FSC®-Certified hardwood, (FSC® 092551).
- All joints have been stress tested.
- 9-gauge No-Sag, sinuous spring suspension system.
- Manufactured to meet California TB117-2013 fire safety standards without the use of flame retardant additives in the upholstery foam.
- All fabric is California TB117-2013 certified and double rub tested.