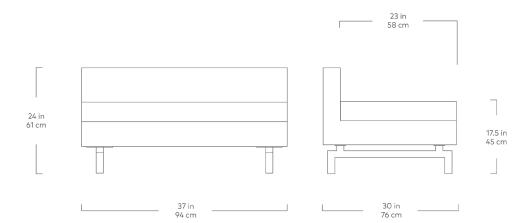

## Jane 2 Lounge

- Add the Jane 2 to the Jane 2 Sofa to create the Jane 2 LOFT Bi-Sectional.
- Seat and back cushions are button tufted and have piped edge detailing.
- Reversible seat and back cushions are crafted with high resilience polyurethane foam covered in a Dacron wrap.
- Inset solid Ash wood base with walnut or natural finish features non-marking feet.
- Inner frame is 100% kiln-dried FSC®-Certified hardwood, (FSC® 092551).
- All joints have been stress tested.
- 9-gauge No-Sag, sinuous spring suspension system.
- Manufactured to meet California TB117-2013 fire safety standards without the use of flame retardant additives in the upholstery foam.
- All fabric is California TB117-2013 certified and double rub tested.