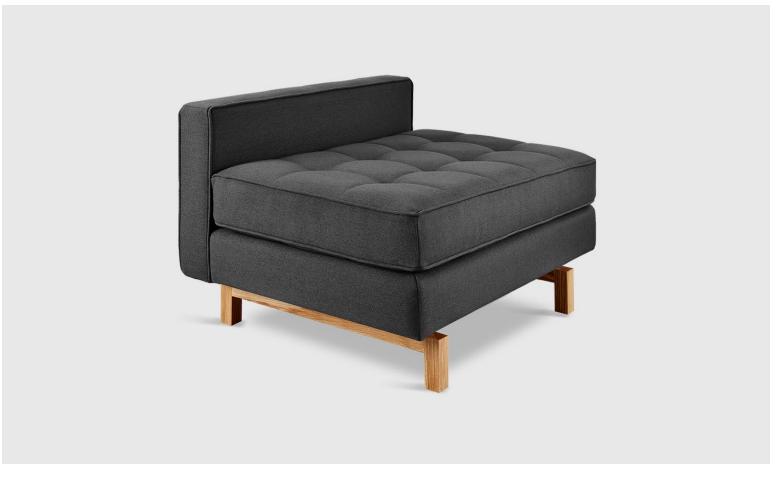

A modern update to the classic Gus\* Modern Jane Series, the Jane 2 Lounge retains the iconic, mid-century look while adding contemporary enhancements. Perfect for a living room, bedroom or entryway, this small-scaled lounge functions as standalone seating, or it can be combined with the Jane 2 Sofa to create the Jane 2 Loft Bi-Sectional. Piped upholstery edges and button-tufted cushions create photogenic surface details that are enhanced by Jane 2 new, more refined proportions. A new wood base (available in light or dark wood finish) is inset on each piece, creating a sense of weightlessness that maximizes light and space. The frame is constructed with kiln-dried 100% FSC®-Certified hardwood in support of responsible forest management.

## Jane 2 Lounge

- Add the Jane 2 to the Jane 2 Sofa to create the Jane 2 LOFT Bi-Sectional.
- Seat and back cushions are button tufted and have piped edge detailing.
- Reversible seat and back cushions are crafted with high resilience polyurethane foam covered in a Dacron wrap.
- Inset solid Ash wood base with walnut or natural finish features non-marking feet.
- Inner frame is 100% kiln-dried FSC®-Certified hardwood, (FSC® 092551).
- All joints have been stress tested.
- 9-gauge No-Sag, sinuous spring suspension system.
- Manufactured to meet California TB117-2013 fire safety standards without the use of flame retardant additives in the upholstery foam.
- All fabric is California TB117-2013 certified and double rub tested.