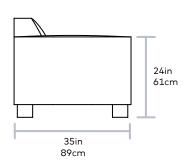

Seat Height 18in | 46cm Seat Depth 24in | 61cm

UPHOLSTERY > Leather
LEGS > Solid Wood Block Feet

The Cabot Sofa features a tight seat and back, with architectural, wood block feet and simple French seams, offering a comfortable, modern take on a traditional, masculine design. Available in three vintage leathers chosen for their unique grain characteristics that will age beautifully and develop a rich, natural patina over time. Also available as a chair. Our leather hides are carefully selected for their raw, natural surface characteristics which make each piece unique.