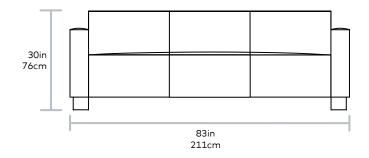

Seat Height 18in | 46cm Seat Depth 24in | 61cm

UPHOLSTERY > Leather
LEGS > Solid Wood Block Feet

The Cabot Sofa features a tight seat and back, with architectural, wood block feet and simple French seams, offering a comfortable, modern take on a traditional, masculine design. Available in three vintage leathers chosen for their unique grain characteristics that will age beautifully and develop a rich, natural patina over time. Also available as a chair. Our leather hides are carefully selected for their raw, natural surface characteristics which make each piece unique.