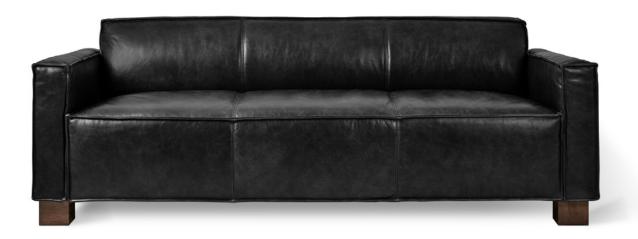

Seat Height 18in | 46cm Seat Depth 24in | 61cm

UPHOLSTERY > Leather
LEGS > Solid Wood Block Feet

The Cabot Sofa features a tight seat and back, with architectural, wood block feet and simple French seams, offering a comfortable, modern take on a traditional, masculine design. Available in three vintage leathers chosen for their unique grain characteristics that will age beautifully and develop a rich, natural patina over time. Also available as a chair. Our leather hides are carefully selected for their raw, natural surface characteristics which make each piece unique.