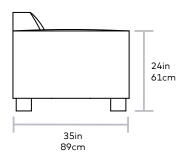

Seat Height 18in | 46cm Seat Depth 24in | 61cm

UPHOLSTERY > Leather
LEGS > Solid Block Feet

The Cabot Chair features a tight seat and back, with architectural, wood block feet and simple French seams, offering a comfortable, modern take on a traditional, masculine design. Available in three vintage leathers chosen for their unique grain characteristics that will age beautifully and develop a rich, natural patina over time. Also available as a sofa. Our leather hides are carefully selected for their raw, natural surface characteristics which make each piece unique.