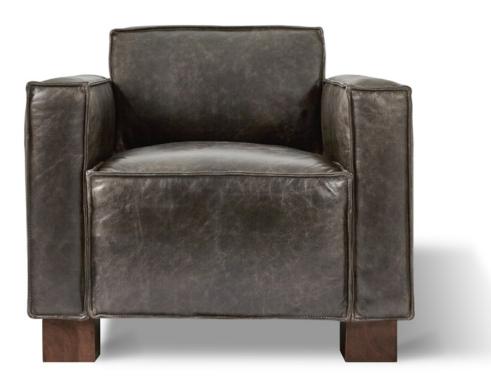

Seat Height 18in | 46cm Seat Depth 24in | 61cm

UPHOLSTERY > Leather
LEGS > Solid Block Feet

The Cabot Chair features a tight seat and back, with architectural, wood block feet and simple French seams, offering a comfortable, modern take on a traditional, masculine design. Available in three vintage leathers chosen for their unique grain characteristics that will age beautifully and develop a rich, natural patina over time. Also available as a sofa. Our leather hides are carefully selected for their raw, natural surface characteristics which make each piece unique.