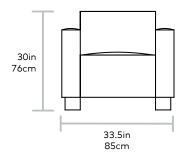

Seat Height 18in | 46cm Seat Depth 24in | 61cm

UPHOLSTERY > Leather
LEGS > Solid Block Feet

The Cabot Chair features a tight seat and back, with architectural, wood block feet and simple French seams, offering a comfortable, modern take on a traditional, masculine design. Available in three vintage leathers chosen for their unique grain characteristics that will age beautifully and develop a rich, natural patina over time. Also available as a sofa. Our leather hides are carefully selected for their raw, natural surface characteristics which make each piece unique.