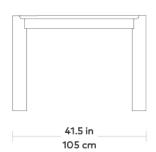

## **Bancroft Dining Table NEW**

FINISH > Oak or Walnut LEGS > Solid Wood

We ask a lot of our dining tables. They must be beautiful, purposeful, and—above all—worthyof the moments we share around them. The Bancroft Dining Table lives up to that tall order.Combining the best of modern and Scandinavian design, it's void of any harsh lines, with subtly curved legs and a gentle oval top that strikes just the right style note. The classically proportioned design boasts room enough for eight, with a wide oak or walnut top perfect for laying out all manner of dinner delicacies. Solid wood construction—finished by hand with a beautiful matte stain—ensures that this heirloom-worthy piece will serve as a gathering place upon which you can create memories for years to come.