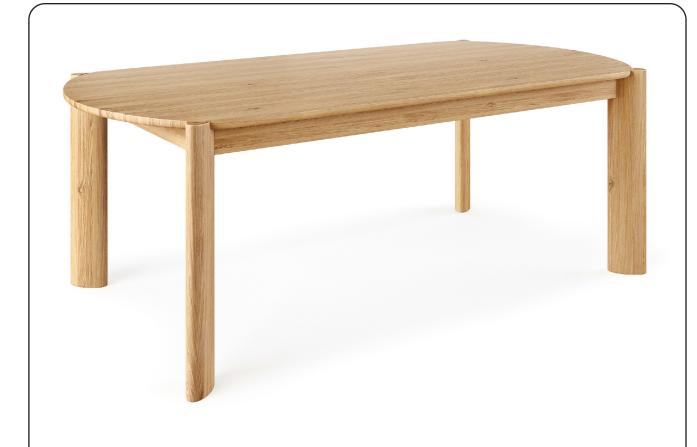

## **Bancroft Dining Table NEW**

FINISH > Oak or Walnut LEGS > Solid Wood

We ask a lot of our dining tables. They must be beautiful, purposeful, and—above all—worthyof the moments we share around them. The Bancroft Dining Table lives up to that tall order.Combining the best of modern and Scandinavian design, it's void of any harsh lines, with subtly curved legs and a gentle oval top that strikes just the right style note. The classically proportioned design boasts room enough for eight, with a wide oak or walnut top perfect for laying out all manner of dinner delicacies. Solid wood construction—finished by hand with a beautiful matte stain—ensures that this heirloom-worthy piece will serve as a gathering place upon which you can create memories for years to come.