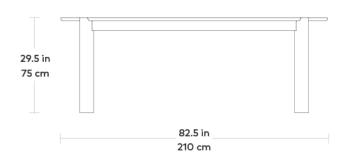

## **Bancroft Dining Table NEW**

FINISH > Oak or Walnut LEGS > Solid Wood

We ask a lot of our dining tables. They must be beautiful, purposeful, and—above all—worthyof the moments we share around them. The Bancroft Dining Table lives up to that tall order.Combining the best of modern and Scandinavian design, it's void of any harsh lines, with subtly curved legs and a gentle oval top that strikes just the right style note. The classically proportioned design boasts room enough for eight, with a wide oak or walnut top perfect for laying out all manner of dinner delicacies. Solid wood construction—finished by hand with a beautiful matte stain—ensures that this heirloom-worthy piece will serve as a gathering place upon which you can create memories for years to come.