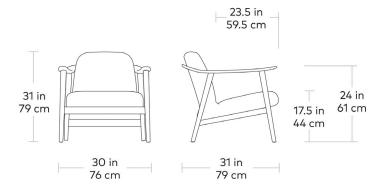

**UPHOLSTERY** > Fabric or Leather (Leather not available in Canada) **LEGS** > Solid Wood Finish

An ode to warm Nordic minimalism, the Baltic Chair is designed to harmonize with contemporary life. Elegant and compact, with a clean, solid wood frame, it imparts a feeling of calm and lightness. We joined its curved arms at the back to create a sculptural form that can be admired from every angle, adding chamfered edges for a supremely touchable finish. Complete the mood – and your dream reading nook - with the Baltic ottoman.