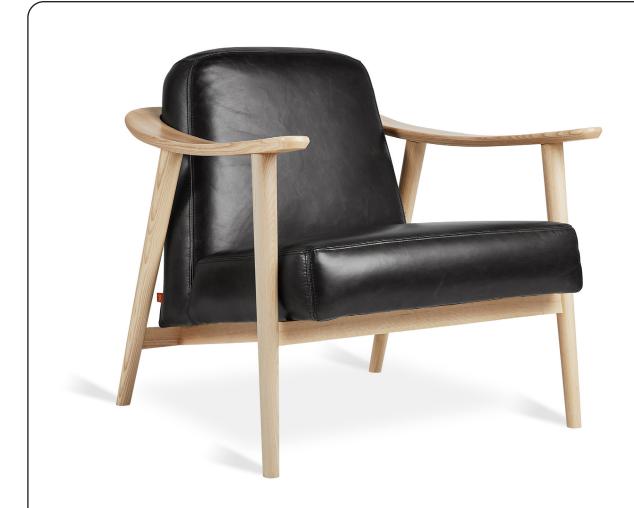

**UPHOLSTERY** > Fabric or Leather (Leather not available in Canada) **LEGS** > Solid Wood Finish

An ode to warm Nordic minimalism, the Baltic Chair is designed to harmonize with contemporary life. Elegant and compact, with a clean, solid wood frame, it imparts a feeling of calm and lightness. We joined its curved arms at the back to create a sculptural form that can be admired from every angle, adding chamfered edges for a supremely touchable finish. Complete the mood – and your dream reading nook - with the Baltic ottoman.