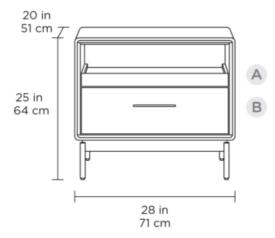

## **B Pull Out Tray**

Interior 4.75H x 24.75W x 15.25D

Dimensions

in

Capacity 35 lbs

Extension

14 in

#### c **Drawer**

Interior Dimensions 6.5H x 24.25W x 13D in

Capacity 35 lbs