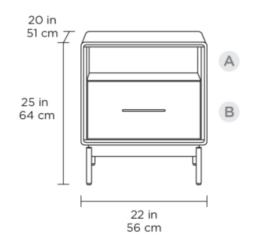

## B Shelf

А

| Interior   | 5.25H x 20W x 15.25D |
|------------|----------------------|
| Dimensions | in                   |
| Capacity   | 35 lbs               |

## c Drawer

Interior Dimensions 8H x 18.25W x 13D in Capacity 25 lbs

50 lbs

Weight

79 lbs

Packaged Dimensions

23.25H x 23.5W x 25.5D in