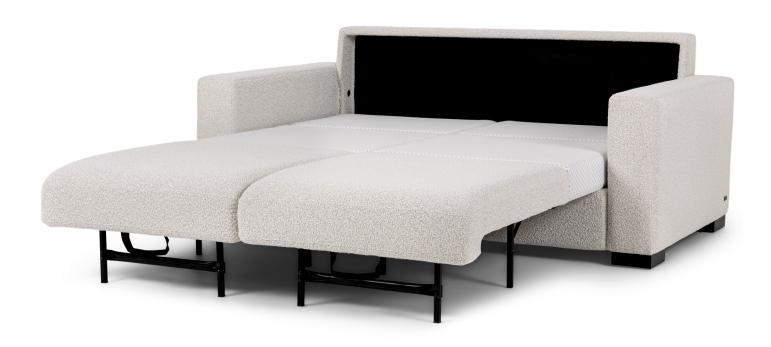

## AMERICAN LEATHER® TODAY SLEEPER

## **Mattress:**

Four inches of high-density, high-resiliency foam

Please use actual leather, fabric, Crypton®, Sunbrella® and Ultrasuede® swatches when specifying furniture as the colors shown may vary due to the printing process.