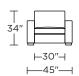

#### RVE-CH2-TS

-92"-

87

**RVE-CH2-CS** 

46"

**RVE-CH2-CS** 

## RVE-CH2-TS