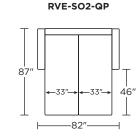

# **REVERE**





AMERICAN LEATHER

## AMERICAN LEATHER® TODAY SLEEPER

## **REVERE**

### **Standard Features:**

Premium high-density, high-resiliency foam seat Loose back and tight seat cushions Unique seat cushion design doubles as a mattress section Zero wall clearance Single-needle top-stitch Lifetime warranty on frame Limited three-year warranty on mechanism Quick-ship delivery

## **Options:**

Wood legs in Acorn, Espresso or Walnut finish

## **Mattress:**

Four inches of high-density, high-resiliency foam

Please use actual leather, fabric, Crypton®, Sunbrella® and Ultrasuede® swatches when specifying furniture as the colors shown may vary due to the printing process.





RVE-SO2-QP





# 87" ←38"→ ←38"→ 46"

**RVE-SO2-KS** 







#### RVE-CH2-TS

-92"-



87



**RVE-CH2-CS** 

46"

**RVE-CH2-CS** 

## RVE-CH2-TS