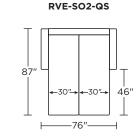

# **REVERE**





AMERICAN LEATHER

## AMERICAN LEATHER® TODAY SLEEPER

## **REVERE**

### **Standard Features:**

Premium high-density, high-resiliency foam seat Loose back and tight seat cushions Unique seat cushion design doubles as a mattress section Zero wall clearance Single-needle top-stitch Lifetime warranty on frame Limited three-year warranty on mechanism Quick-ship delivery

## **Options:**

Wood legs in Acorn, Espresso or Walnut finish

## **Mattress:**

Four inches of high-density, high-resiliency foam

Please use actual leather, fabric, Crypton®, Sunbrella® and Ultrasuede® swatches when specifying furniture as the colors shown may vary due to the printing process.





RVE-SO2-QP





# 87" ←38"→ ←38"→ 46"

**RVE-SO2-KS** 







#### RVE-CH2-TS

-92"-



87



**RVE-CH2-CS** 

46"

**RVE-CH2-CS** 

## RVE-CH2-TS