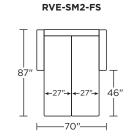

# **REVERE**





AMERICAN LEATHER

## AMERICAN LEATHER® TODAY SLEEPER

## **REVERE**

### **Standard Features:**

Premium high-density, high-resiliency foam seat Loose back and tight seat cushions Unique seat cushion design doubles as a mattress section Zero wall clearance Single-needle top-stitch Lifetime warranty on frame Limited three-year warranty on mechanism Quick-ship delivery

## **Options:**

Wood legs in Acorn, Espresso or Walnut finish

## **Mattress:**

Four inches of high-density, high-resiliency foam

Please use actual leather, fabric, Crypton®, Sunbrella® and Ultrasuede® swatches when specifying furniture as the colors shown may vary due to the printing process.





RVE-SO2-QP





# 87" ←38"→ ←38"→ 46"

**RVE-SO2-KS** 







#### RVE-CH2-TS

-92"-



87



**RVE-CH2-CS** 

46"

**RVE-CH2-CS** 

## RVE-CH2-TS