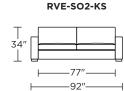

# **REVERE**





AMERICAN LEATHER

## AMERICAN LEATHER® TODAY SLEEPER

## **REVERE**

### **Standard Features:**

Premium high-density, high-resiliency foam seat Loose back and tight seat cushions Unique seat cushion design doubles as a mattress section Zero wall clearance Single-needle top-stitch Lifetime warranty on frame Limited three-year warranty on mechanism Quick-ship delivery

## **Options:**

Wood legs in Acorn, Espresso or Walnut finish

## **Mattress:**

Four inches of high-density, high-resiliency foam

Please use actual leather, fabric, Crypton®, Sunbrella® and Ultrasuede® swatches when specifying furniture as the colors shown may vary due to the printing process.





RVE-SO2-QP





# 87" ←38"→ ←38"→ 46"

**RVE-SO2-KS** 







#### RVE-CH2-TS

-92"-



87



**RVE-CH2-CS** 

46"

**RVE-CH2-CS** 

## RVE-CH2-TS