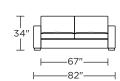

#### RVE-CH2-TS

-92"-

87

**RVE-CH2-CS** 

46"

**RVE-CH2-CS** 

## RVE-CH2-TS