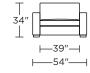

#### RVE-CH2-TS

-92"-

87

**RVE-CH2-CS** 

46"

**RVE-CH2-CS** 

## RVE-CH2-TS