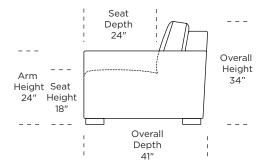

### **Standard Features:**

Premium high-density, high-resiliency foam seat Loose back and tight seat cushions Unique seat cushion design doubles as a mattress section Zero wall clearance Single-needle top-stitch Lifetime warranty on frame Limited three-year warranty on mechanism Quick-ship delivery

## **Mattress:**

Four inches of high-density, high-resiliency foam

Please use actual leather, fabric, Crypton®, Sunbrella® and Ultrasuede® swatches when specifying furniture as the colors shown may vary due to the printing process.