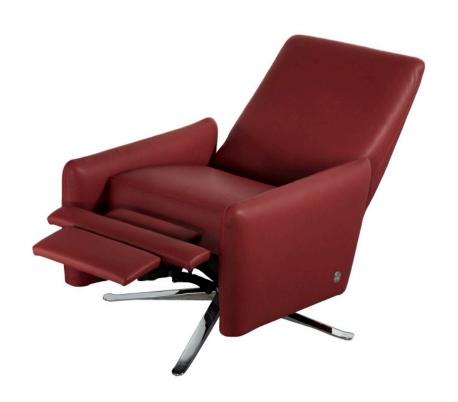

# **BLAKE**





AMERICAN LEATHER

**BLAKE** 

# **Standard Features:**

suspension

Advanced unidirectional suspension system Premium high-density, high-resiliency foam seat

Tight back and seat cushion
Double-needle top-stitch
Knife-edge detailing
Limited lifetime warranty on frame and

Three-year warranty on mechanism Quick-ship delivery

## **Options:**

Swivel base available in Antique Brass, Burnished Bronze or Polished Nickel finish

# **Additional Power Options:**

Motorized recliner with an in-arm control panel that is easy to use and includes a USB charging port

Motor has a limited three-year warranty Lithium-ion battery pack available Battery pack has a one-year warranty

Please use actual leather, fabric, Crypton\*, Sunbrella\* and Ultrasuede\* swatches when specifying furniture as the color