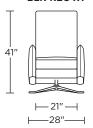

ium high-density, high-resiliency foam seat

Tight back and seat cushion
Double-needle top-stitch
Knife-edge detailing
Limited lifetime warranty on frame and

Three-year warranty on mechanism Quick-ship delivery

## **Options:**

Swivel base available in Antique Brass, Burnished Bronze or Polished Nickel finish

# **Additional Power Options:**

Motorized recliner with an in-arm control panel that is easy to use and includes a USB charging port

Motor has a limited three-year warranty Lithium-ion battery pack available Battery pack has a one-year warranty

Please use actual leather, fabric, Crypton\*, Sunbrella\* and Ultrasuede\* swatches when specifying furniture as the colors shown may vary due to the printing process.

Wall Clearance is 16"



#### **BLK-REC-ST**



#### **BLK-REC-XT**



#### **BLK-REC-ST**



#### BLK-REC-XT



#### **BLK-REC-ST**



# BLK-REC-XT