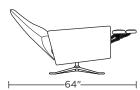

cushion
Double-needle top-stitch
Knife-edge detailing
Limited lifetime warranty on frame and

Three-year warranty on mechanism Quick-ship delivery

## **Options:**

Swivel base available in Antique Brass, Burnished Bronze or Polished Nickel finish

# **Additional Power Options:**

Motorized recliner with an in-arm control panel that is easy to use and includes a USB charging port

Motor has a limited three-year warranty Lithium-ion battery pack available Battery pack has a one-year warranty

Please use actual leather, fabric, Crypton\*, Sunbrella\* and Ultrasuede\* swatches when specifying furniture as the colors shown may vary due to the printing process.

Wall Clearance is 16"



#### **BLK-REC-ST**



#### **BLK-REC-XT**



#### **BLK-REC-ST**



#### BLK-REC-XT



#### **BLK-REC-ST**



# BLK-REC-XT