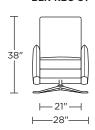

suspension system Premium high-density, high-resiliency foam seat

Tight back and seat cushion
Double-needle top-stitch
Knife-edge detailing
Limited lifetime warranty on frame and

Three-year warranty on mechanism Quick-ship delivery

## **Options:**

Swivel base available in Antique Brass, Burnished Bronze or Polished Nickel finish

# **Additional Power Options:**

Motorized recliner with an in-arm control panel that is easy to use and includes a USB charging port

Motor has a limited three-year warranty Lithium-ion battery pack available Battery pack has a one-year warranty

Please use actual leather, fabric, Crypton\*, Sunbrella\* and Ultrasuede\* swatches when specifying furniture as the colors shown may vary due to the printing process.

Wall Clearance is 16"



#### **BLK-REC-ST**



#### **BLK-REC-XT**



#### **BLK-REC-ST**



#### BLK-REC-XT



#### **BLK-REC-ST**



# BLK-REC-XT