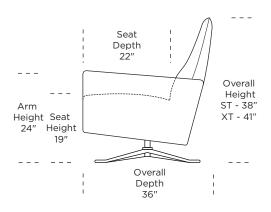

Advanced unidirectional suspension system Premium high-density, high-resiliency foam seat

Tight back and seat cushion
Double-needle top-stitch
Knife-edge detailing
Limited lifetime warranty on frame and

Three-year warranty on mechanism Quick-ship delivery

## **Options:**

Swivel base available in Antique Brass, Burnished Bronze or Polished Nickel finish

# **Additional Power Options:**

Motorized recliner with an in-arm control panel that is easy to use and includes a USB charging port

Motor has a limited three-year warranty Lithium-ion battery pack available Battery pack has a one-year warranty

Please use actual leather, fabric, Crypton\*, Sunbrella\* and Ultrasuede\* swatches when specifying furniture as the colors shown may vary due to the printing process.

Wall Clearance is 16"



#### **BLK-REC-ST**



#### **BLK-REC-XT**



#### **BLK-REC-ST**



#### BLK-REC-XT



#### **BLK-REC-ST**



# BLK-REC-XT