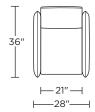

t

Tight back and seat cushion
Double-needle top-stitch
Knife-edge detailing
Limited lifetime warranty on frame and

Three-year warranty on mechanism Quick-ship delivery

## **Options:**

Swivel base available in Antique Brass, Burnished Bronze or Polished Nickel finish

# **Additional Power Options:**

Motorized recliner with an in-arm control panel that is easy to use and includes a USB charging port

Motor has a limited three-year warranty Lithium-ion battery pack available Battery pack has a one-year warranty

Please use actual leather, fabric, Crypton\*, Sunbrella\* and Ultrasuede\* swatches when specifying furniture as the colors shown may vary due to the printing process.

Wall Clearance is 16"



#### **BLK-REC-ST**



#### **BLK-REC-XT**



#### **BLK-REC-ST**



#### BLK-REC-XT



#### **BLK-REC-ST**



# BLK-REC-XT