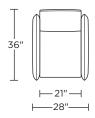

resiliency foam seat

Tight back and seat cushion
Double-needle top-stitch
Knife-edge detailing
Limited lifetime warranty on frame and

Three-year warranty on mechanism Quick-ship delivery

## **Options:**

Swivel base available in Antique Brass, Burnished Bronze or Polished Nickel finish

# **Additional Power Options:**

Motorized recliner with an in-arm control panel that is easy to use and includes a USB charging port

Motor has a limited three-year warranty Lithium-ion battery pack available Battery pack has a one-year warranty

Please use actual leather, fabric, Crypton\*, Sunbrella\* and Ultrasuede\* swatches when specifying furniture as the colors shown may vary due to the printing process.

Wall Clearance is 16"



#### **BLK-REC-ST**



#### **BLK-REC-XT**



#### **BLK-REC-ST**



#### BLK-REC-XT



#### **BLK-REC-ST**



# BLK-REC-XT