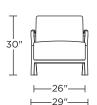

|     | OSC-CHR-ST    |
|-----|---------------|
| 37" |               |
|     | <u>⊢</u> 26″— |

Scale: 1/4 inch = 1 foot All dimensions are approximate and subject to change. Specify components from the sitting position.

### OSC-CHR-ST

—29″——