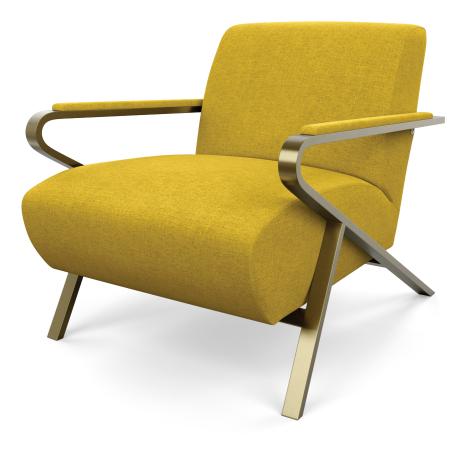

## **OSCAR BY STANLEY JAY FRIEDMAN**

## **Standard Features:**

Advanced unidirectional suspension system Premium high-density, high-resiliency foam seat

Tight back and seat cushion

Single-needle top stitching with thick thread Limited lifetime warranty on frame and