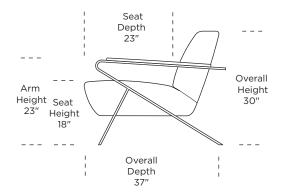

|     | OSC-CHR-ST    |
|-----|---------------|
| 37" |               |
|     | <u>⊢</u> 26″— |

Scale: 1/4 inch = 1 foot All dimensions are approximate and subject to change. Specify components from the sitting position.

### OSC-CHR-ST

—29″——