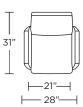

#### MSL-CHS-ST

Scale : 1/4 inch = 1 foot V07.20.23 All dimensions are approximate and subject to change. Specify all components from the sitting position.