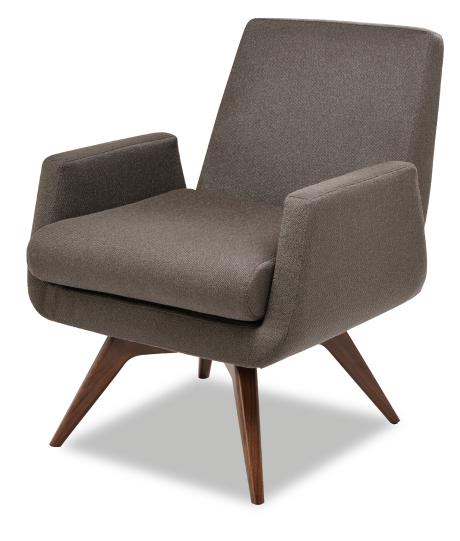

#### **MARSHALL by JOHN MASCHERONI**

#### **Standard Features:**

Premium high-density, high-resiliency foam seat Single-needle topstitching Quick ship delivery Limted lifetime warranty on frame and suspension Swivel base

### **Options:**

Contrasting seat cushion available Wood swivel base available in Acorn, Espresso, or Walnut

Please use actual leather, fabric, Crypton<sup>®</sup>, Sunbrella<sup>®</sup> and Ultrasuede<sup>®</sup> swatches when specifying furniture as the colors shown may vary due to the printing process.