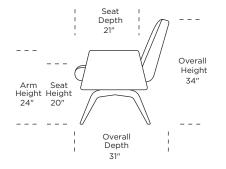

#### MSL-CHS-ST

Scale : 1/4 inch = 1 foot V07.20.23 All dimensions are approximate and subject to change. Specify all components from the sitting position.