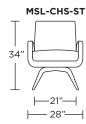

#### MSL-CHS-ST

Scale : 1/4 inch = 1 foot V07.20.23 All dimensions are approximate and subject to change. Specify all components from the sitting position.