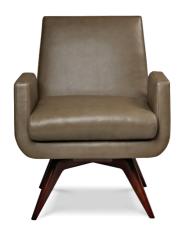

#### **MARSHALL by JOHN MASCHERONI**

#### **Standard Features:**

Premium high-density, high-resiliency foam seat Single-needle topstitching Quick ship delivery Limted lifetime warranty on frame and suspension Swivel base

### **Options:**

Contrasting seat cushion available Wood swivel base available in Acorn, Espresso, or Walnut

Please use actual leather, fabric, Crypton<sup>®</sup>, Sunbrella<sup>®</sup> and Ultrasuede<sup>®</sup> swatches when specifying furniture as the colors shown may vary due to the printing process.