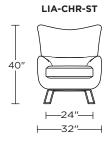

### **Options:**

Wood legs available in Acorn, Espresso, or Walnut finish

LIA-CHR-ST

LIA-OTO-ST

Please use actual leather, fabric and Ultrasuede\* swatches when specifying furniture as the colors shown may vary due to the printing process.