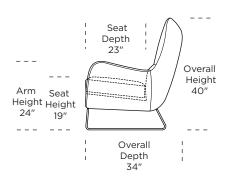

#### **Standard Features:**

Advanced unidirectional suspension system

Premium high-density, high-resiliency foam seat

Tight back and loose seat cushion

Single-needle top stitching

Limited lifetime warranty on frame

Quick-ship delivery

Brushed stainless steel base

LIA-OTO-ST