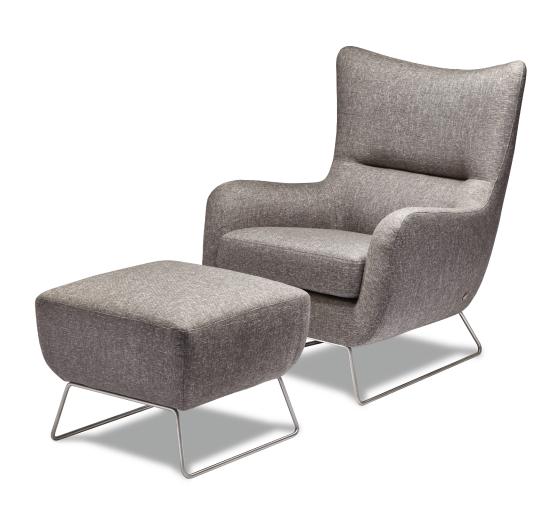

## LIAM

AMERICAN LEATHER

#### LIAM BY RICK LEE

#### **Standard Features:**

Advanced unidirectional suspension system

Premium high-density, high-resiliency foam seat

Tight back and loose seat cushion

Single-needle top stitching

Limited lifetime warranty on frame

Quick-ship delivery

Brushed stainless steel base

LIA-OTO-ST

### **Options:**

Wood legs available in Acorn, Espresso, or Walnut finish

LIA-CHR-ST

LIA-OTO-ST

Please use actual leather, fabric and Ultrasuede\* swatches when specifying furniture as the colors shown may vary due to the printing process.