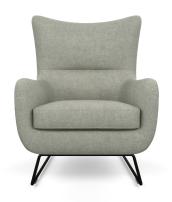

## LIAM

AMERICAN LEATHER

#### LIAM BY RICK LEE

#### **Standard Features:**

Advanced unidirectional suspension system

Premium high-density, high-resiliency foam seat

Tight back and loose seat cushion

Single-needle top stitching

Limited lifetime warranty on frame