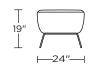

Quick-ship delivery

Brushed stainless steel base

LIA-OTO-ST

### **Options:**

Wood legs available in Acorn, Espresso, or Walnut finish

LIA-CHR-ST

LIA-OTO-ST

Please use actual leather, fabric and Ultrasuede\* swatches when specifying furniture as the colors shown may vary due to the printing process.