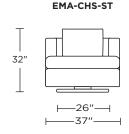

Please use actual leather, fabric, Crypton', Sunbrella' and Ultrasuede' swatches when specifying furniture as the colors shown may vary due to the printing process.

\*Note: arm height for this frame is measured at the highest point of the curved arm.

Scale: 1/4 inch = 1 foot All dimensions are approximate and subject to change. Specify components from the sitting position. V07.20.23