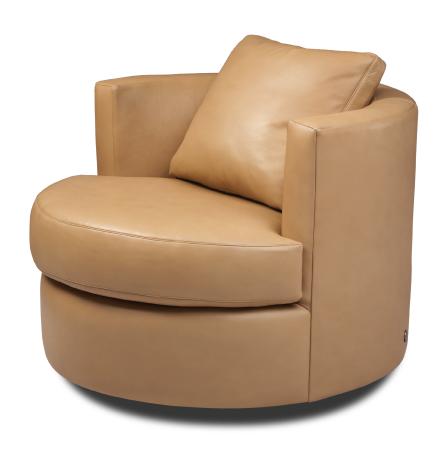

#### **EMMA**

#### **Standard Features:**

Advanced unidirectional suspension system

Premium high-density, high-resiliency foam seat

Single-needle top-stitch

Upholstered swivel base

Limited lifetime warranty on frame and suspension

### **Options:**

Premium high-density, high-resiliency foam seat cushion encased in down Extra firm premium high-density, high-resiliency foam seat cushion Contrasting back cushion and seat cushion (two-tone) available