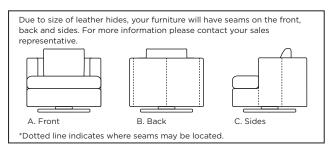

Please use actual leather, fabric, Crypton', Sunbrella' and Ultrasuede' swatches when specifying furniture as the colors shown may vary due to the printing process.

\*Note: arm height for this frame is measured at the highest point of the curved arm.