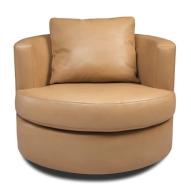

#### **EMMA**

#### **Standard Features:**

Advanced unidirectional suspension system

Premium high-density, high-resiliency foam seat

Single-needle top-stitch

Upholstered swivel base

Limited lifetime warranty on frame and suspension

### **Options:**

Premium high-density, high-resiliency foam seat cushion encased in down Extra firm premium high-density, high-resiliency foam seat cushion Contrasting back cushion and seat cushion (two-tone) available