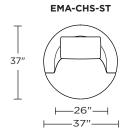

Please use actual leather, fabric, Crypton', Sunbrella' and Ultrasuede' swatches when specifying furniture as the colors shown may vary due to the printing process.

\*Note: arm height for this frame is measured at the highest point of the curved arm.

Scale: 1/4 inch = 1 foot All dimensions are approximate and subject to change. Specify components from the sitting position. V07.20.23