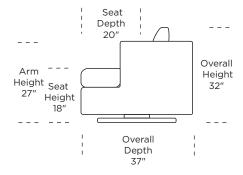

Please use actual leather, fabric, Crypton', Sunbrella' and Ultrasuede' swatches when specifying furniture as the colors shown may vary due to the printing process.

\*Note: arm height for this frame is measured at the highest point of the curved arm.

Scale: 1/4 inch = 1 foot All dimensions are approximate and subject to change. Specify components from the sitting position. V07.20.23