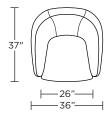

# ACCENT CHAIRS & RECLINERS

## **BERGER**





AMERICAN LEATHER°

**BERGER** 

### **Standard Features:**

Advanced unidirectional suspension system Premium high-density, high-resiliency foam seat cushion

Loose seat cushion

Double-needle top-stitch

Limited lifetime warranty on frame and

suspension

Quick-ship delivery

Swivel base

### **Options:**

Stationary chair available with hidden feet

Please use actual leather, fabric, Crypton\*, Sunbrella\* and Ultrasuede\* swatches when specifying furniture as the colors shown may vary due to the printing process.





#### BGE-CHR-ST BGE-CHS-ST