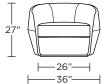

# ACCENT CHAIRS & RECLINERS

## **BERGER**





AMERICAN LEATHER°

**BERGER** 

### **Standard Features:**

Advanced unidirectional suspension system Premium high-density, high-resiliency foam seat cushion

Loose seat cushion

Double-needle top-stitch

Limited lifetime warranty on frame and

suspension

Quick-ship delivery

Swivel base

### **Options:**

Stationary chair available with hidden feet

Please use actual leather, fabric, Crypton\*, Sunbrella\* and Ultrasuede\* swatches when specifying furniture as the colors shown may vary due to the printing process.





#### BGE-CHR-ST BGE-CHS-ST