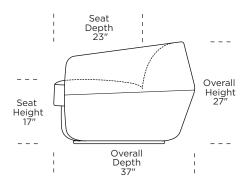

# ACCENT CHAIRS & RECLINERS

## **BERGER**





AMERICAN LEATHER°

**BERGER** 

### **Standard Features:**

Advanced unidirectional suspension system Premium high-density, high-resiliency foam seat cushion

Loose seat cushion

Double-needle top-stitch

Limited lifetime warranty on frame and

suspension

Quick-ship delivery

Swivel base

### **Options:**

Stationary chair available with hidden feet

Please use actual leather, fabric, Crypton\*, Sunbrella\* and Ultrasuede\* swatches when specifying furniture as the colors shown may vary due to the printing process.





#### BGE-CHR-ST BGE-CHS-ST