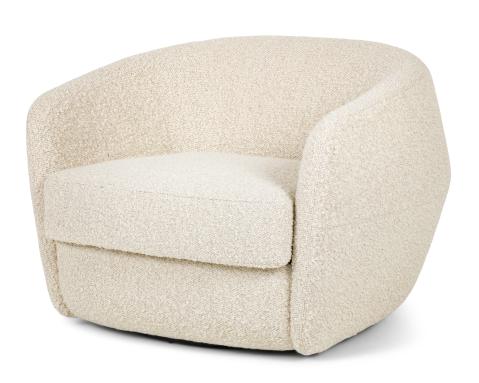

## **BERGER**

AMERICAN LEATHER°

**BERGER** 

### **Standard Features:**

Advanced unidirectional suspension system Premium high-density, high-resiliency foam seat cushion

Loose seat cushion

Double-needle top-stitch

Limited lifetime warranty on frame and

suspension

Quick-ship delivery

Swivel base

### **Options:**

Stationary chair available with hidden feet

Please use actual leather, fabric, Crypton\*, Sunbrella\* and Ultrasuede\* swatches when specifying furniture as the colors shown may vary due to the printing process.