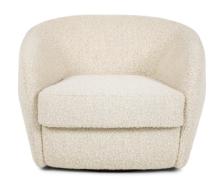

## **BERGER**

AMERICAN LEATHER°

**BERGER** 

### **Standard Features:**

Advanced unidirectional suspension system Premium high-density, high-resiliency foam seat cushion

Loose seat cushion

Double-needle top-stitch

Limited lifetime warranty on frame and

suspension

Quick-ship delivery

Swivel base

### **Options:**

Stationary chair available with hidden feet

Please use actual leather, fabric, Crypton\*, Sunbrella\* and Ultrasuede\* swatches when specifying furniture as the colors shown may vary due to the printing process.