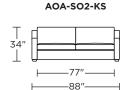

# TODAY SLEEPER

## **ALORA**





AMERICAN LEATHER

### AMERICAN LEATHER® TODAY SLEEPER

#### Alora

#### **Standard Features:**

Premium high-density, high-resiliency foam seat
Loose back and tight seat cushions
Unique seat cushion design doubles as a
mattress section
Zero wall clearance
Single-needle top-stitch
Lifetime warranty on frame
Limited three-year warranty on mechanism
Quick-ship delivery

#### **Options:**

Wood legs in Acorn, Espresso or Walnut finish

#### **Mattress:**

Four inches of high-density, high-resiliency foam

Please use actual leather, fabric, Crypton®, Sunbrella® and Ultrasuede® swatches when specifying furniture as the colors shown may vary due to the printing process.

















#### AOA-CH2-TS





AOA-CH2-CS

#### AOA-CH2-TS





AOA-CH2-CS