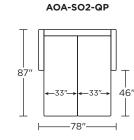

# TODAY SLEEPER

## **ALORA**





AMERICAN LEATHER

### AMERICAN LEATHER® TODAY SLEEPER

#### Alora

#### **Standard Features:**

Premium high-density, high-resiliency foam seat
Loose back and tight seat cushions
Unique seat cushion design doubles as a
mattress section
Zero wall clearance
Single-needle top-stitch
Lifetime warranty on frame
Limited three-year warranty on mechanism
Quick-ship delivery

#### **Options:**

Wood legs in Acorn, Espresso or Walnut finish

#### **Mattress:**

Four inches of high-density, high-resiliency foam

Please use actual leather, fabric, Crypton®, Sunbrella® and Ultrasuede® swatches when specifying furniture as the colors shown may vary due to the printing process.

















#### AOA-CH2-TS





AOA-CH2-CS

#### AOA-CH2-TS





AOA-CH2-CS