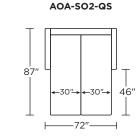

# TODAY SLEEPER

## **ALORA**





AMERICAN LEATHER

### AMERICAN LEATHER® TODAY SLEEPER

#### Alora

#### **Standard Features:**

Premium high-density, high-resiliency foam seat
Loose back and tight seat cushions
Unique seat cushion design doubles as a
mattress section
Zero wall clearance
Single-needle top-stitch
Lifetime warranty on frame
Limited three-year warranty on mechanism
Quick-ship delivery

#### **Options:**

Wood legs in Acorn, Espresso or Walnut finish

#### **Mattress:**

Four inches of high-density, high-resiliency foam

Please use actual leather, fabric, Crypton®, Sunbrella® and Ultrasuede® swatches when specifying furniture as the colors shown may vary due to the printing process.

















#### AOA-CH2-TS





AOA-CH2-CS

#### AOA-CH2-TS





AOA-CH2-CS