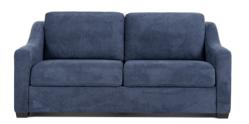

#### Alora

#### **Standard Features:**

Premium high-density, high-resiliency foam seat
Loose back and tight seat cushions
Unique seat cushion design doubles as a
mattress section
Zero wall clearance
Single-needle top-stitch
Lifetime warranty on frame
Limited three-year warranty on mechanism
Quick-ship delivery