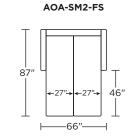

# TODAY SLEEPER

## **ALORA**





AMERICAN LEATHER

### AMERICAN LEATHER® TODAY SLEEPER

#### Alora

#### **Standard Features:**

Premium high-density, high-resiliency foam seat
Loose back and tight seat cushions
Unique seat cushion design doubles as a
mattress section
Zero wall clearance
Single-needle top-stitch
Lifetime warranty on frame
Limited three-year warranty on mechanism
Quick-ship delivery

#### **Options:**

Wood legs in Acorn, Espresso or Walnut finish

#### **Mattress:**

Four inches of high-density, high-resiliency foam

Please use actual leather, fabric, Crypton®, Sunbrella® and Ultrasuede® swatches when specifying furniture as the colors shown may vary due to the printing process.

















#### AOA-CH2-TS





AOA-CH2-CS

#### AOA-CH2-TS





AOA-CH2-CS