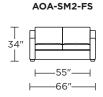

# TODAY SLEEPER

## **ALORA**





AMERICAN LEATHER

### AMERICAN LEATHER® TODAY SLEEPER

#### Alora

#### **Standard Features:**

Premium high-density, high-resiliency foam seat
Loose back and tight seat cushions
Unique seat cushion design doubles as a
mattress section
Zero wall clearance
Single-needle top-stitch
Lifetime warranty on frame
Limited three-year warranty on mechanism
Quick-ship delivery

#### **Options:**

Wood legs in Acorn, Espresso or Walnut finish

#### **Mattress:**

Four inches of high-density, high-resiliency foam

Please use actual leather, fabric, Crypton®, Sunbrella® and Ultrasuede® swatches when specifying furniture as the colors shown may vary due to the printing process.

















#### AOA-CH2-TS





AOA-CH2-CS

#### AOA-CH2-TS





AOA-CH2-CS