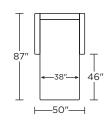

# TODAY SLEEPER

## **ALORA**





AMERICAN LEATHER

### AMERICAN LEATHER® TODAY SLEEPER

#### Alora

#### **Standard Features:**

Premium high-density, high-resiliency foam seat
Loose back and tight seat cushions
Unique seat cushion design doubles as a
mattress section
Zero wall clearance
Single-needle top-stitch
Lifetime warranty on frame
Limited three-year warranty on mechanism
Quick-ship delivery

#### **Options:**

Wood legs in Acorn, Espresso or Walnut finish

#### **Mattress:**

Four inches of high-density, high-resiliency foam

Please use actual leather, fabric, Crypton®, Sunbrella® and Ultrasuede® swatches when specifying furniture as the colors shown may vary due to the printing process.

















#### AOA-CH2-TS





AOA-CH2-CS

#### AOA-CH2-TS





AOA-CH2-CS