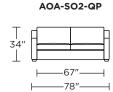

# TODAY SLEEPER

## **ALORA**





AMERICAN LEATHER

### AMERICAN LEATHER® TODAY SLEEPER

#### Alora

#### **Standard Features:**

Premium high-density, high-resiliency foam seat
Loose back and tight seat cushions
Unique seat cushion design doubles as a
mattress section
Zero wall clearance
Single-needle top-stitch
Lifetime warranty on frame
Limited three-year warranty on mechanism
Quick-ship delivery

#### **Options:**

Wood legs in Acorn, Espresso or Walnut finish

#### **Mattress:**

Four inches of high-density, high-resiliency foam

Please use actual leather, fabric, Crypton®, Sunbrella® and Ultrasuede® swatches when specifying furniture as the colors shown may vary due to the printing process.

















#### AOA-CH2-TS





AOA-CH2-CS

#### AOA-CH2-TS





AOA-CH2-CS