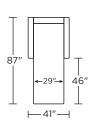

# TODAY SLEEPER

## **ALORA**





AMERICAN LEATHER

### AMERICAN LEATHER® TODAY SLEEPER

#### Alora

#### **Standard Features:**

Premium high-density, high-resiliency foam seat
Loose back and tight seat cushions
Unique seat cushion design doubles as a
mattress section
Zero wall clearance
Single-needle top-stitch
Lifetime warranty on frame
Limited three-year warranty on mechanism
Quick-ship delivery

#### **Options:**

Wood legs in Acorn, Espresso or Walnut finish

#### **Mattress:**

Four inches of high-density, high-resiliency foam

Please use actual leather, fabric, Crypton®, Sunbrella® and Ultrasuede® swatches when specifying furniture as the colors shown may vary due to the printing process.

















#### AOA-CH2-TS





AOA-CH2-CS

#### AOA-CH2-TS





AOA-CH2-CS