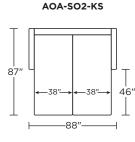

# TODAY SLEEPER

## **ALORA**





AMERICAN LEATHER

### AMERICAN LEATHER® TODAY SLEEPER

#### Alora

#### **Standard Features:**

Premium high-density, high-resiliency foam seat
Loose back and tight seat cushions
Unique seat cushion design doubles as a
mattress section
Zero wall clearance
Single-needle top-stitch
Lifetime warranty on frame
Limited three-year warranty on mechanism
Quick-ship delivery

#### **Options:**

Wood legs in Acorn, Espresso or Walnut finish

#### **Mattress:**

Four inches of high-density, high-resiliency foam

Please use actual leather, fabric, Crypton®, Sunbrella® and Ultrasuede® swatches when specifying furniture as the colors shown may vary due to the printing process.

















#### AOA-CH2-TS





AOA-CH2-CS

#### AOA-CH2-TS





AOA-CH2-CS