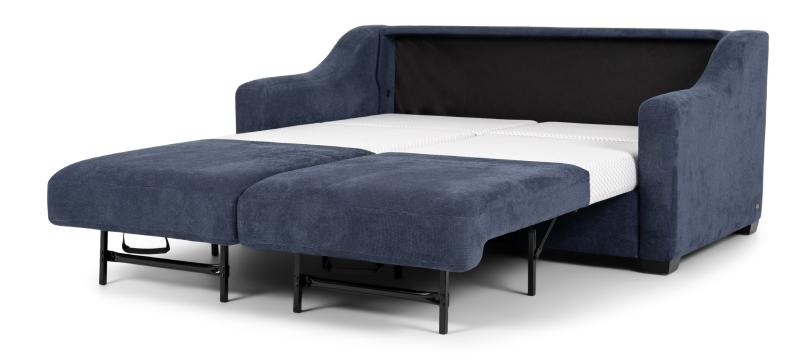

#### **Standard Features:**

Premium high-density, high-resiliency foam seat
Loose back and tight seat cushions
Unique seat cushion design doubles as a
mattress section
Zero wall clearance
Single-needle top-stitch
Lifetime warranty on frame
Limited three-year warranty on mechanism
Quick-ship delivery

#### **Mattress:**

Four inches of high-density, high-resiliency foam

Please use actual leather, fabric, Crypton®, Sunbrella® and Ultrasuede® swatches when specifying furniture as the colors shown may vary due to the printing process.