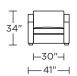

# TODAY SLEEPER

## **ALORA**





AMERICAN LEATHER

### AMERICAN LEATHER® TODAY SLEEPER

#### Alora

#### **Standard Features:**

Premium high-density, high-resiliency foam seat
Loose back and tight seat cushions
Unique seat cushion design doubles as a
mattress section
Zero wall clearance
Single-needle top-stitch
Lifetime warranty on frame
Limited three-year warranty on mechanism
Quick-ship delivery

#### **Options:**

Wood legs in Acorn, Espresso or Walnut finish

#### **Mattress:**

Four inches of high-density, high-resiliency foam

Please use actual leather, fabric, Crypton®, Sunbrella® and Ultrasuede® swatches when specifying furniture as the colors shown may vary due to the printing process.

















#### AOA-CH2-TS





AOA-CH2-CS

#### AOA-CH2-TS





AOA-CH2-CS