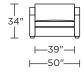

# TODAY SLEEPER

## **ALORA**





AMERICAN LEATHER

### AMERICAN LEATHER® TODAY SLEEPER

#### Alora

#### **Standard Features:**

Premium high-density, high-resiliency foam seat
Loose back and tight seat cushions
Unique seat cushion design doubles as a
mattress section
Zero wall clearance
Single-needle top-stitch
Lifetime warranty on frame
Limited three-year warranty on mechanism
Quick-ship delivery

#### **Options:**

Wood legs in Acorn, Espresso or Walnut finish

#### **Mattress:**

Four inches of high-density, high-resiliency foam

Please use actual leather, fabric, Crypton®, Sunbrella® and Ultrasuede® swatches when specifying furniture as the colors shown may vary due to the printing process.

















#### AOA-CH2-TS





AOA-CH2-CS

#### AOA-CH2-TS





AOA-CH2-CS