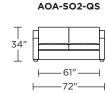

# TODAY SLEEPER

## **ALORA**





AMERICAN LEATHER

### AMERICAN LEATHER® TODAY SLEEPER

#### Alora

#### **Standard Features:**

Premium high-density, high-resiliency foam seat
Loose back and tight seat cushions
Unique seat cushion design doubles as a
mattress section
Zero wall clearance
Single-needle top-stitch
Lifetime warranty on frame
Limited three-year warranty on mechanism
Quick-ship delivery

#### **Options:**

Wood legs in Acorn, Espresso or Walnut finish

#### **Mattress:**

Four inches of high-density, high-resiliency foam

Please use actual leather, fabric, Crypton®, Sunbrella® and Ultrasuede® swatches when specifying furniture as the colors shown may vary due to the printing process.

















#### AOA-CH2-TS





AOA-CH2-CS

#### AOA-CH2-TS





AOA-CH2-CS